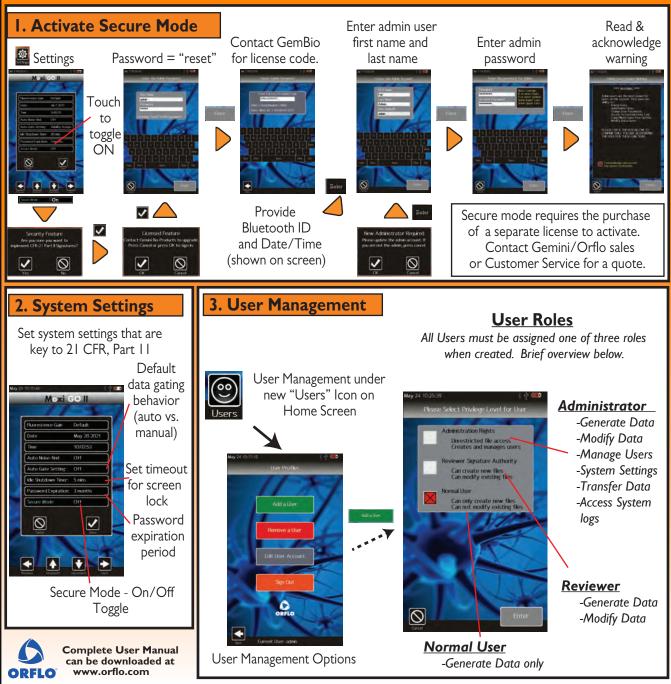

Secure Mode (21 CFR, Part 11) Quick Start Guide

#### Secure Mode (21 CFR, Part 11) Quick Start Guide