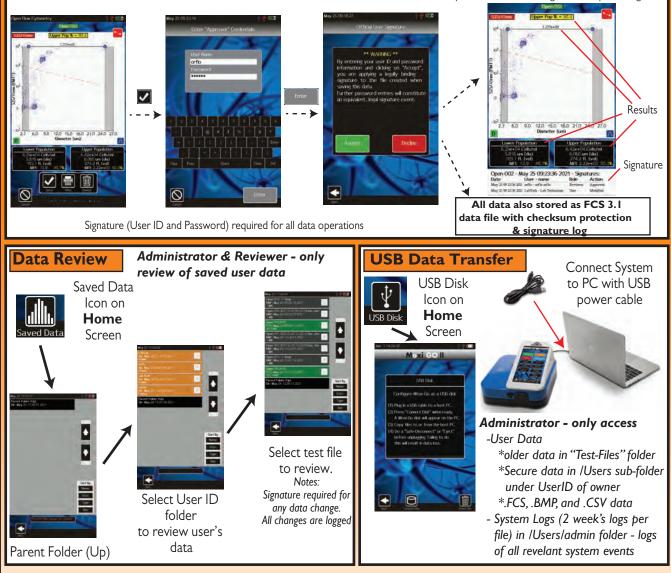

#### Electronic Signatures & Data Output

### Auto - BMP output for all data events = permanent results & signature snapshot/log

 The Moxi GO II software does not ensure 21 CFR, Part 11 compliance, by itself, as proper procedures, training, and internal controls (e.g cGMP/GLP) are also required by companies in conjunction with the firmware in order to be 21 CFR, Part 11 compliant.